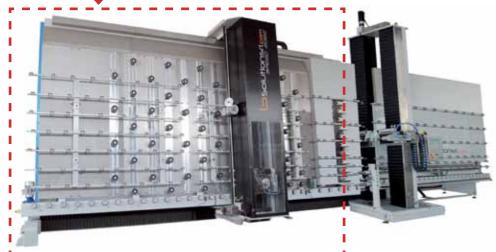

## SPEED EDGE Innovative follow-glass system

VERTICAL COMPACT SYSTEM - THE GRINDING HEAD FOLLOWS THE GLASS SHEETS

## ROUGH GRINDING AND POLISHING ROUND AND FLAT EDGES REMOVAL OF COATING ARRISING MILLING

Compact vertical numerical control machineto perform rough grinding or polishing, flat or roung edges, arrising, milling and removal of coating from low-E glass.

The innovative follow-glass system is the grinding head which follows the glass sheets anchored by means of suction cups which guarantees maximum performance without vibrations.

The **full electronic control** of the drilling heads and positioning guarantees the highest precision of the distances and of drilling depth.